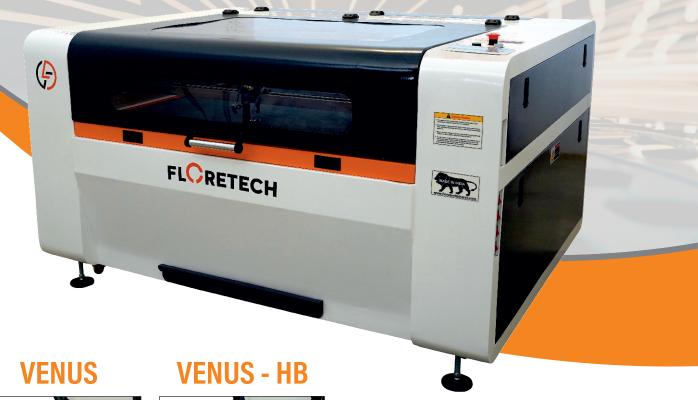

## **VENUS**

Co2 Laser Engraving & Cutting Machine With Glass Laser Tube

With Knife Shape Strips Bed Best for Acrylic & MDF Cutting

With Honeycomb Table Best for Leather & Fabric, Paper Cutting

## **DLS SYSTEM (Dual Lens System)**

5\* LENS for Straight Edge Cutting Up to 20mm Acrylic 2\* LENS

for Engraving and Cutting Up to 10mm

- → Linear inner sliding guide rail provide smooth & high speed operation with long life.
- Support work time preview, interruptible engraving and cutting re-continue after power off.
- → Dynamic 4.3 color TFT LCD display of trajectory and coordinate point, show the real work track area, laser power and speed.
- → Red beam pointer provides exact position for Laser beam Cutting.
- → Pass through in Y-axis direction provides advantage for cutting long workpiece.
- Anti vibration pad provided at bottom to remove Vibration & to adjust Machine on Zero Lavel.